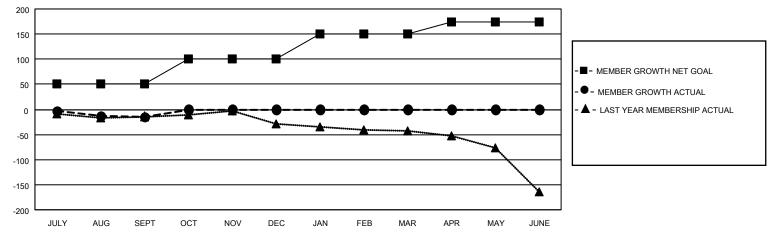

## MONTHLY MEMBERSHIP PROGRESS REPORT

LOCATION KANSAS District 17 A Results as of: 9/30/2020

| Clubs         |               |             |               | Members               |                        |                         |                                                    |  |
|---------------|---------------|-------------|---------------|-----------------------|------------------------|-------------------------|----------------------------------------------------|--|
|               | RESULTS FOR   | R 2020-2021 |               | RESULTS FOR 2020-2021 |                        |                         |                                                    |  |
| QUARTER       | NEW CLUB GOAL | NEW CLUBS   | DROPPED CLUBS | QUARTER MEME          | BER GROWTH NET<br>GOAL | MEMBER GROWTH<br>ACTUAL | DROPPED<br>MEMBERS ACTUAL<br>(including transfers) |  |
| JULY/AUG/SEPT | 0             | 0           | 0             | JULY/AUG/SEPT         | 50                     | 27                      | 39                                                 |  |
| OCT/NOV/DEC   | 1             | 0           | 0             | OCT/NOV/DEC           | 50                     | 0                       | 0                                                  |  |
| JAN/FEB/MAR   | 1             | 0           | 0             | JAN/FEB/MAR           | 50                     | 0                       | 0                                                  |  |
| APR/MAY/JUNE  | 0             | 0           | 0             | APR/MAY/JUNE          | 25                     | 0                       | 0                                                  |  |

## GOALS AND ACTUAL MEMBERS CUMULATIVE

| DROPPED CLUBS: 0 |    | 15 CLUBS OF 75 ADDED 1 OR MORE<br>NEW MEMBERS | GENDER DISTRIBUTION  MALE 1,069 (69.15%) |              |     |
|------------------|----|-----------------------------------------------|------------------------------------------|--------------|-----|
| DROPPED MEMBERS  |    |                                               | FEMALE                                   | 477 (30.85%) |     |
| DECEASED         | 8  | CLICK HERE FOR CUMULATIVE                     | TOTAL FAMILY UNIT MEMBERS                |              | 355 |
| CLUB CANCELLED   | 0  | MEMBERSHIP DATA                               | EANULY MEMBER                            |              | 181 |
| OTHER 31         |    |                                               | FAMILY MEMBERS PAYING HALF DUES          |              | 101 |
| TOTAL            | 39 |                                               | Bozo                                     |              |     |