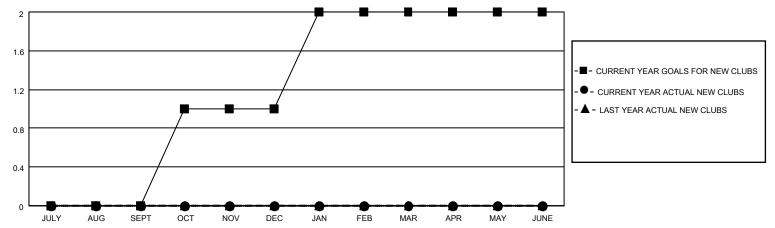

## MONTHLY MEMBERSHIP PROGRESS REPORT

LOCATION KANSAS District 17 A Results as of: 9/30/2020

| Clubs         |               |             |               | Members               |                        |                         |                                                    |  |
|---------------|---------------|-------------|---------------|-----------------------|------------------------|-------------------------|----------------------------------------------------|--|
|               | RESULTS FOR   | R 2020-2021 |               | RESULTS FOR 2020-2021 |                        |                         |                                                    |  |
| QUARTER       | NEW CLUB GOAL | NEW CLUBS   | DROPPED CLUBS | QUARTER MEME          | BER GROWTH NET<br>GOAL | MEMBER GROWTH<br>ACTUAL | DROPPED<br>MEMBERS ACTUAL<br>(including transfers) |  |
| JULY/AUG/SEPT | 0             | 0           | 0             | JULY/AUG/SEPT         | 50                     | 27                      | 39                                                 |  |
| OCT/NOV/DEC   | 1             | 0           | 0             | OCT/NOV/DEC           | 50                     | 0                       | 0                                                  |  |
| JAN/FEB/MAR   | 1             | 0           | 0             | JAN/FEB/MAR           | 50                     | 0                       | 0                                                  |  |
| APR/MAY/JUNE  | 0             | 0           | 0             | APR/MAY/JUNE          | 25                     | 0                       | 0                                                  |  |

## GOALS AND ACTUAL NEW CLUBS CUMULATIVE